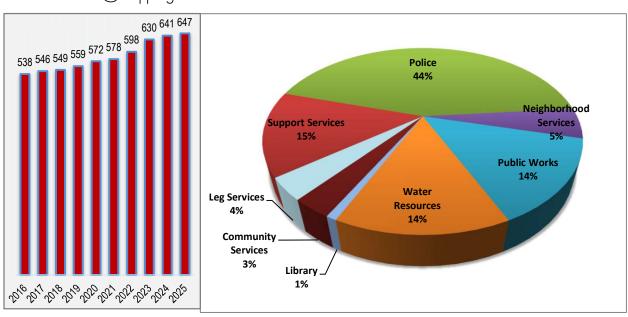

evelopment Services</b> | 23                  | 23               | 35               | 38               | 39               | 36.10      | 2.90   |
| Public Works                | 96                  | 103              | 109              | 90               | 92               | 36.90      | 55.10  |
| Water Resources             | 75                  | 80               | 84               | 87               | 90               | 0.00       | 90.00  |
| Library                     | 1.60                | 2.80             | 3.20             | 5.55             | 5.55             | 5.55       | -      |
| Total Benefitted Staffing   | 577.60              | 597.80           | 630.20           | 640.55           | 646.55           | 423.81     | 222.74 |

#### Staffing

#### Positions by Department



## Authorized Staffing Change Reconciliation

| Fiscal<br>Year | Department                  | FTE Net<br>Change | Details                                                                    |
|----------------|-----------------------------|-------------------|----------------------------------------------------------------------------|
| 22-23 Au       | uthorized Staffing          | 630.20            | Amended Staffing Levels at 4-17-23                                         |
| 23-24 Δι       | uthorized Staffing          |                   |                                                                            |
| 23-24 AC       | City Clerk                  | _                 | Move Legal Administrative Assistant from Human Resources to City Clerk     |
|                | Cit