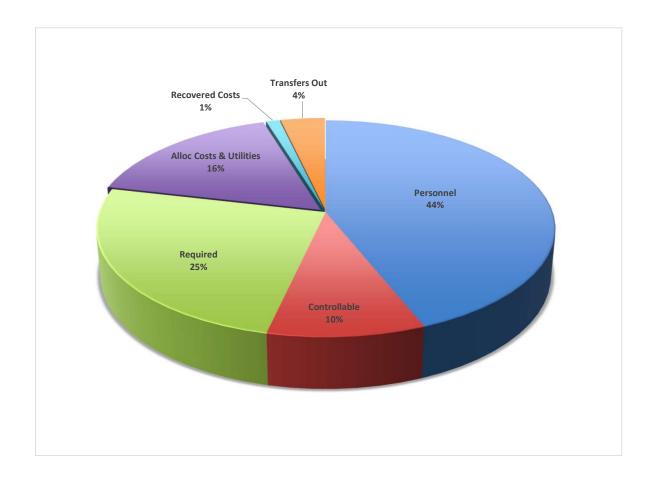

| 7,705,181   |
| Community Services | 3,114,289   | 1,958,852                 | 45,950                | 1,383,780                  | -                  | 300,000           | 218,182          | 7,021,053   |
| Public Works       | 4,166,871   | 4,278,012                 | 757,076               | 3,330,512                  | (467,723)          | -                 | 2,360,774        | 14,425,522  |
| Library            | 981,541     | 610,459                   | 63,200                | 516,314                    | -                  | -                 |                  | 2,171,514   |
| Total              | 72,121,138  | 15,862,398                | 41,136,568            | 27,321,762                 | (1,807,570)        | 632,000           | 5,993,863        | 161,260,159 |



#### General Fund Expenditures by Category

|                  | 2022-23     | 2023-24     | 2023-24      | 2024-25     |         | \$ Chg from | % of      |
|------------------|-------------|-------------|--------------|-------------|---------|-------------|-----------|
| Category         | Actual      | Budget      | Year End Est | Adopted     | % Chg * | Prior Year  | Total Exp |
| Personnel        | 59,684,539  | 67,356,219  | 67,750,615   | 72,121,138  | 7%      | 4,764,919   | 45%       |
| Controllable Exp | 13,525,904  | 20,472,897  | 19,604,375   | 15,862,398  | -29%    | (4,610,499) | 10%       |
| Required Exp     | 37,160,306  | 41,587,162  | 41,245,737   | 41,136,568  | -1%     | (450,594)   | 26%       |
| Utilities        | 1,914,240   | 2,474,741   | 2,476,921    | 2,214,