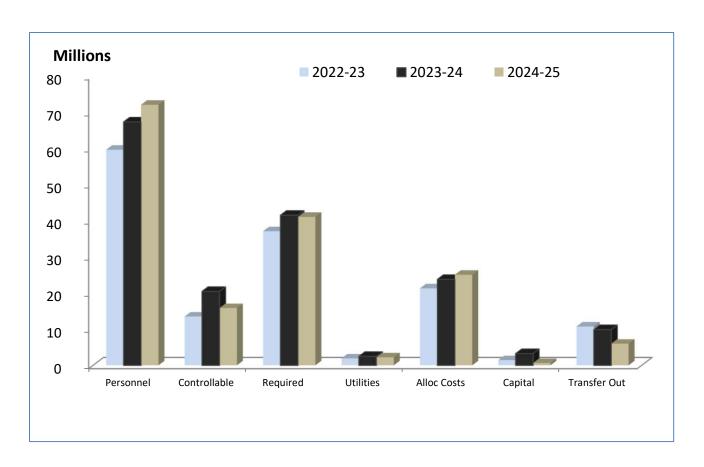

| -1%     | (450,594)   | 26%       |
| Utilities        | 1,914,240   | 2,474,741   | 2,476,921    | 2,214,849   | -12%    | (259,892)   | 1%        |
| Alloc Costs      | 21,333,273  | 23,804,266  | 23,804,266   | 25,106,913  | 5%      | 1,302,647   | 16%       |
| Recovered Costs  | (1,672,659) | (1,754,618) | (1,754,618)  | (1,807,570) | 3%      | (52,952)    | -1%       |
| Capital          | 1,432,018   | 3,245,973   | 1,745,663    | 632,000     | -414%   | (2,613,973) | 0%        |
| Transfers Out    | 10,754,494  | 9,904,402   | 9,749,402    | 5,993,863   | -65%    | (3,910,539) | 4%        |
| Total            | 144,132,115 | 167,091,042 | 164,622,361  | 161,260,159 | -4%     | (5,830,883) | 100%      |

<sup>\*</sup> Percent change is 2023-24 Budget compared to 2024-25 Adopted



#### History of Expenditures by Department/Fund Type

|                           | 2022-23     | 2023-24     | 2023-24      | 2024-25     | %     | \$ Chg from  |
|---------------------------|-------------|-------------|--------------|-------------|-------|--------------|
| General Fund              | Actual      | Budget      | Year End Est | Adopted     | Chg * | Prior Year   |
| City Council              | 513,644     | 571,269     | 539,945      | 600,070     | 5%    | 28,801       |
| Administration            | 997,070     | 2,213,257   | 1,986,751    | 1,623,965   | -27%  | (589,292)    |
| City Clerk                | 1,077,302   | 1,662,483   | 1,587,399    | 1,714,246   | 3%    | 51,763       |
| Human Resources           | 1,641,248   | 2,172,733   | 1,859,314    | 2,206,488