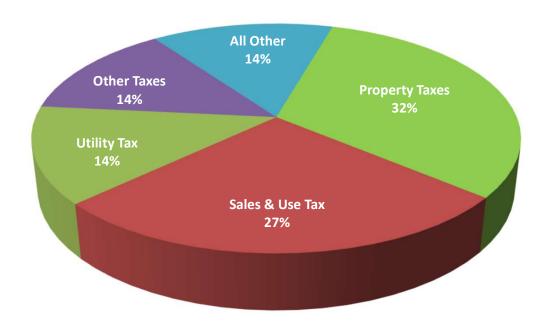

#### General Fund Revenue by Category

| Total                        | 157,393,990 | 159,897,076 | 162,862,400  | 161,298,212 | 1%      | 100%     |
|------------------------------|-------------|-------------|--------------|-------------|---------|----------|
| Other Financing Sources      | 4,550       | -           | -            | -           | 0%      | 0%       |
| Transfers In                 | 2,033,709   | 1,850,692   | 1,890,753    | 1,866,776   | 0%      | 1%       |
| Charges for Services         | 3,225,679   | 4,525,642   | 3,805,092    | 3,738,365   | -17%    | 2%       |
| Other Misc Revenue           | 2,030,308   | 1,094,800   | 1,516,913    | 967,800     | -12%    | 1%       |
| Licenses, Permits, & Fees    | 10,125,740  | 12,090,400  | 11,964,257   | 11,430,700  | -5%     | 7%       |
| Intergovernmental Revenue    | 3,460,584   | 314,000     | 412,648      | 445,000     | 42%     | 0%       |
| Rev from Use of Money & Prop | 1,449,025   | 1,654,218   | 4,212,151    | 2,727,647   | 65%     | 2%       |
| Fines                        | 2,854,239   | 2,494,524   | 2,022,100    | 2,016,524   | -19%    | 1%       |
| Other Taxes                  | 19,063,767  | 21,518,800  | 21,905,000   | 21,304,800  | -1%     | 14%      |
| Utility Tax                  | 21,582,321  | 21,777,000  | 21,776,508   | 21,989,686  | 1%      | 14%      |
| Sales & Use Tax              | 43,623,155  | 42,467,000  | 43,157,357   | 43,575,914  | 3%      | 27%      |
| Property Taxes               | 47,940,912  | 50,110,000  | 50,199,621   | 51,235,000  | 2%      | 32%      |
| Major Category               | Actual      | Budget      | Year End Est | Adopted     | % Chg * | % of Rev |
|                              | 2022-23     | 2023-24     | 2023-24      | 2024-25     |         | 2024-25  |